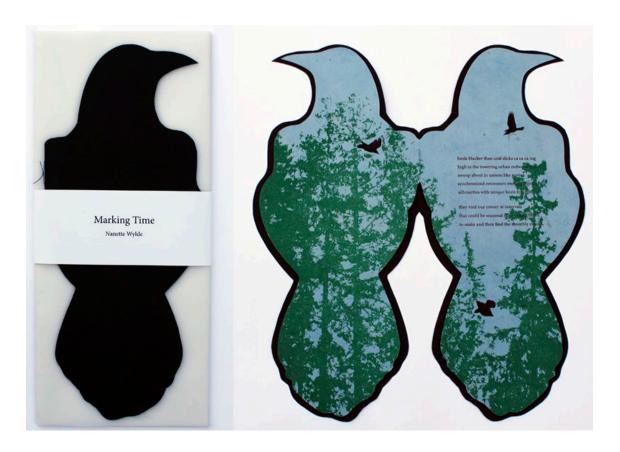

## Marking Time Nanette Wylde

Original poem in a handcut, bird shaped book. Embedded folios with pamphlet stitch.

## Marking Time

birds blacker than coal slicks ca ca ca ing high in the towering urban redwood grove swoop about in unison like novice synchronized swimmers moving together silhouettes with unique beats forgiven. they visit our corner at intervals that could be seasonal if we remembered to make and then find the monthly record.

## Specifications:

Cover: Somerset Black Velvet Insides: Oil based relief on Lokta Wrapper: Lignin free Glama

Font: Minion Pro

Size: 16 in x 7 in (41 x 17.75 cm) closed. 16 in x 14 in (41 x 35.5 cm) open.